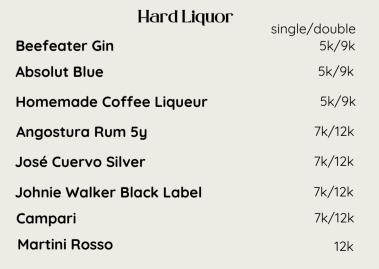

### Alcoholic Drinks

7:30 AM - 10:30 PM

Pay by card and enjoy a 5% discount.

Members receive an additional 20% off.

Conversion rate: 1 USD = 2500 THs

Beer & Cider Cocktails

| Deel & Older                                                                                                                            |                      | Cochidiis                                                                      |           |
|-----------------------------------------------------------------------------------------------------------------------------------------|----------------------|--------------------------------------------------------------------------------|-----------|
| Kilimanjaro                                                                                                                             | 8k                   | <b>Skinny Masikini</b><br>Konyagi - lime - soda water                          | 10k       |
| Safari<br>Serengeti                                                                                                                     | 8k<br>8k             | <b>Dawa</b><br>Konyagi - lime - ginger - honey                                 | 12k       |
| Castle Lite                                                                                                                             | 8k                   | <b>Passion Mojito</b><br>Rum - mint - lime - passion fruit - sugar - soda      | 14k       |
| Zanzibeer<br>Savannah                                                                                                                   | 8k<br>12k            | <b>Pineapple Cooler</b><br>Rum - pineapple - lime - sugar                      | 14k       |
| Wine                                                                                                                                    | IZN                  | <b>Lemongrass Collins</b><br>Lemongrass infused gin - lime - lemon syrup - sod | 16k<br>la |
| Dodoma - White                                                                                                                          | ss/bottle<br>10k/45k | <b>Frozen Balls</b> Gin - watermelon - lemongrass syrup - soda                 | 10k       |
| White wine from Tanzania  Boschendal - Chenin Blanc  Tropical fruit white guaya peach and hints of                                      | 18k/75k              | <b>Dark Mojito</b><br>Angostura 5y - mint - lime - sugar - soda                | 16k       |
| Tropical fruit, white guava, peach and hints of pineapple aroma's on the nose. Elegant peach-infused citrus characteristics with a hint |                      | <b>Espresso Martini</b><br>Angostura 5y - homemade coffee liqueur - espres     | 18k<br>so |
| of honey. A well-balanced, full-bodied wine with a long lingering finish.                                                               |                      | <b>Piña Colada</b><br>Angostura 5y - coconut - pineapple - lime - sugar        | 20k       |
| <b>Boschendal - Merlot Cabernet Sauvignon</b> 18k/75<br>An attractive burst of rich dark to black fruits                                |                      | Chocolate Old Fashioned<br>Whisky or rum - sugar - chocolate bitters           | 20k       |
| showing mulberry, blackcurrant, ripe plym and spicy aromas that carry through a smooth,                                                 |                      | <b>Aperol Spritz</b> Aperol - sparkling wine - soda                            | 20k       |
| juicy entry supported by ripe tannins and just discernable cigar box spiciness.                                                         |                      | Ramos Ginn Fizz<br>Gin - lime - coconut - vanilla - egg white - soda           | 20k       |
| <b>Sea Change - Syrah Rosé</b> The nose offers a bouquet of aromatic fresh flavors. The wine is dry and balanced on the                 |                      | Pineapple Chilli Margarita<br>José Cuervo - Cointreau - pineapple - chilli     | 20k       |